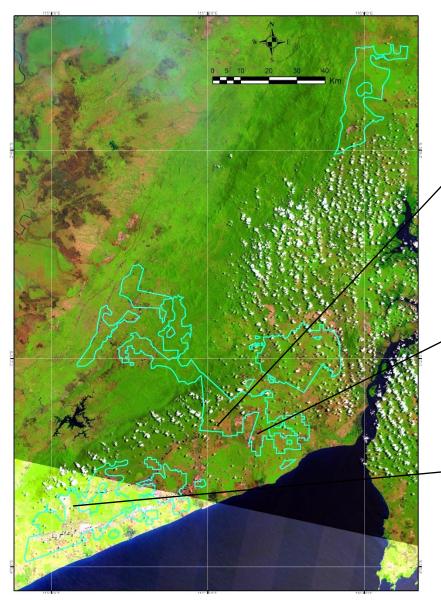

# PT. Hutan Rindang Benua, Golden Energy and Resources Ltd (GEAR)

Regency of Banjar, Tanahbumbu, and Tanahlaut, South Kalimantan province

www.greenpeace.org

Location map of PT. Hutan Rindang Benua

#### Source :

- 1. Concession boundary : MoFor (2014) Ministerial Decree SK 5984/Menhut-VI/BRPUK/2014, Ministry of Forestry, Indonesia, November 2014,
  - http://www.dephut.go.id/index.php/news/details/9671
- 2. Administratif boundary : Geospatial Infromation Agency (got from REDD Task Force)