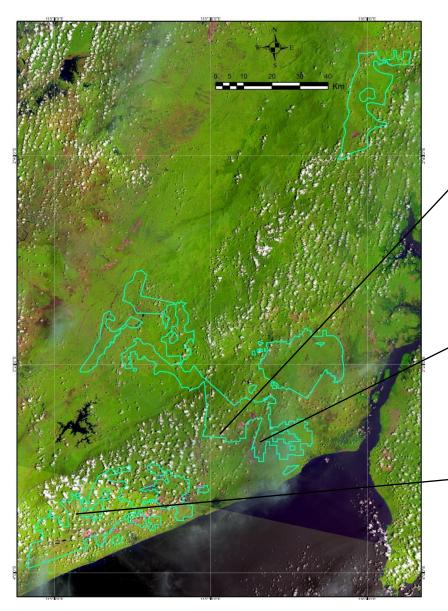

#### Landsat imagery of PT. Hutan Rindang Benua

Boundary of PT. HRB

This is non forest, appears old shrub

This is non forest, appears young shrub

This is non forest, appears old shrub, with some planting actifity

### Landsat imagery of PT. Hutan Rindang Benua

Boundary of PT. HRB

Fire Hotspot 2015

In 2015 this area is bare land by large scale clearing

This is also bare land / burn scar

In 2015 this area is bare land, clearing for planting