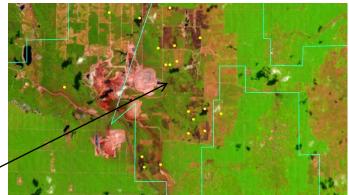

### Landsat imagery of PT. Hutan Rindang Benua

Boundary of PT. HRB

Fire Hotspot 2015

In 2015 this area is bare land by large scale clearing

This is also bare land / burn scar

In 2015 this area is bare land, clearing for planting