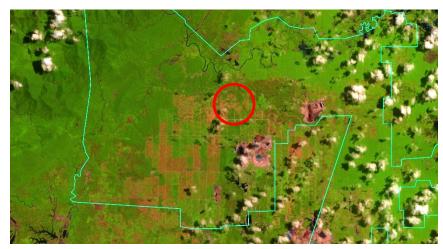

### Landsat imagery of PT. Hutan Rindang Benua

Boundary of PT. HRB

Fire Hotspot 2015

In 2015 this area is bare land by large scale clearing

This is also bare land / burn scar

In 2015 this area is bare land, clearing for planting