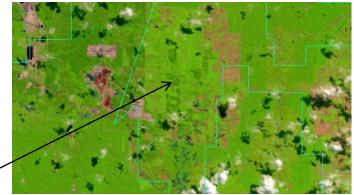

#### Landsat imagery of PT. Hutan Rindang Benua

Boundary of PT. HRB

This is non forest, appears old shrub

This is non forest, appears young shrub

This is non forest, appears old shrub, with some planting actifity