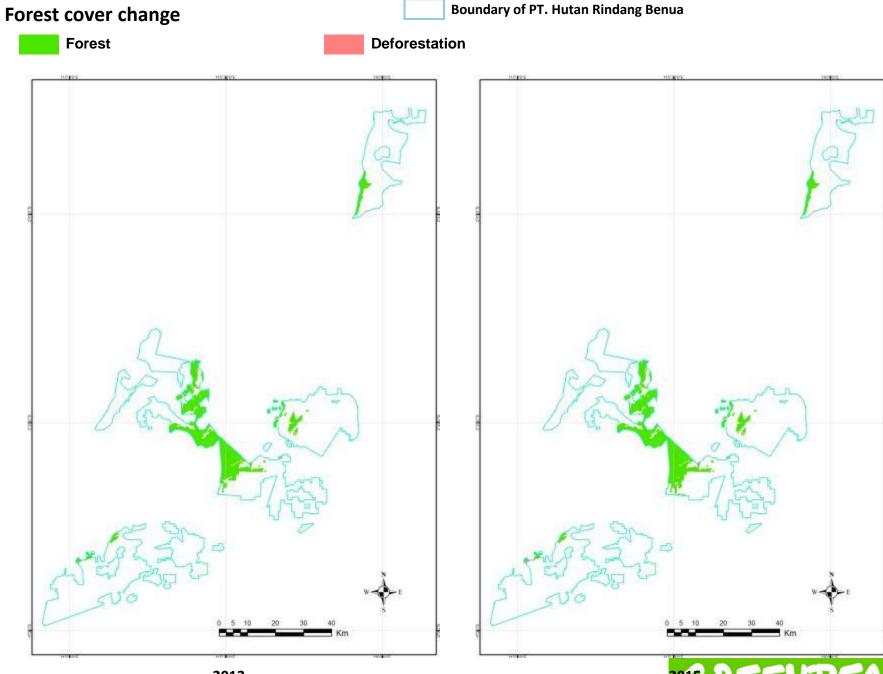

## Forest and deforested area

- Total concession area is 254,210 ha
- There is no overlap with peat function zone in this concession

#### Forest cover area from 2013 - 2017

| Forest Cover | Hectare (ha) | percentage from total<br>area concession (%) |
|--------------|--------------|----------------------------------------------|
| 2013         | 32,355       | 13                                           |
| 2015         | 32,865       | 13                                           |
| 2016         | 30,147       | 12                                           |
| 2017         | 32,297       | 13                                           |

2013

"GREENPEACE

2016

"GREENPEACE