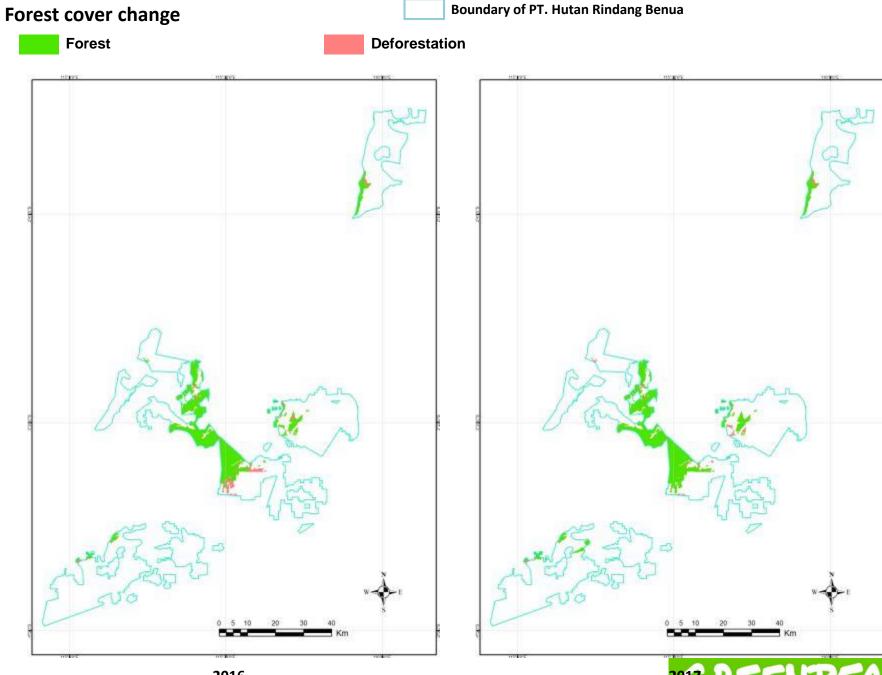

#### Deforestation area from 2013 - 2017

| Deforestation | Hectare (ha) | percentage from total<br>area concession (%) |
|---------------|--------------|----------------------------------------------|
| 2013 - 2015   | 463          | 0                                            |
| 2015 - 2016   | 3,324        | 1                                            |
| 2016 - 2017   | 1,061        | 0                                            |

2013

"GREENPEACE

2016

"GREENPEACE