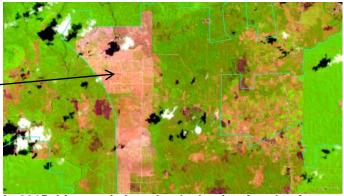

In 2015 this area is forest

In 2016 this area is cleared

8 April 2016

20 October 2017

Regreening in 2017

Bare land / burn scar

Bare land, appears planted