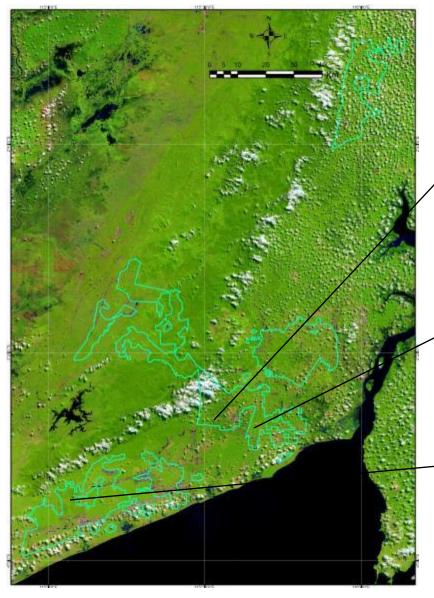

# PT. Hutan Rindang Benua, Golden Energy and Resources Ltd (GEAR)

Regency of Banjar, Tanahbumbu, and Tanahlaut, South Kalimantan province

www.greenpeace.org

Location map of PT. Hutan Rindang Benua

#### Source :

- 1. Concession boundary : MoFor (2014) Ministerial Decree SK 5984/Menhut-VI/BRPUK/2014, Ministry of Forestry, Indonesia, November 2014,
  - http://www.dephut.go.id/index.php/news/details/9671
- 2. Administratif boundary : Geospatial Infromation Agency (got from REDD Task Force)

## Forest and deforested area

- Total concession area is 254,210 ha
- There is no overlap with peat function zone in this concession