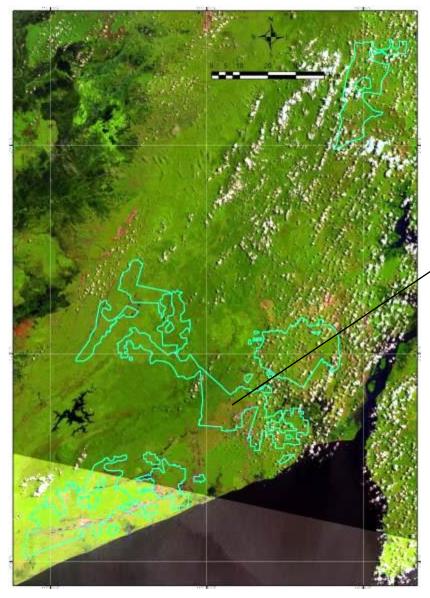

# PT. Hutan Rindang Benua, Golden Energy and Resources Ltd (GEAR)

Regency of Banjar, Tanahbumbu, and Tanahlaut, South Kalimantan province

www.greenpeace.org

Location map of PT. Hutan Rindang Benua

#### Source :

- 1. Concession boundary : MoFor (2014) Ministerial Decree SK 5984/Menhut-VI/BRPUK/2014, Ministry of Forestry, Indonesia, November 2014,
  - http://www.dephut.go.id/index.php/news/details/9671
- 2. Administratif boundary : Geospatial Infromation Agency (got from REDD Task Force)