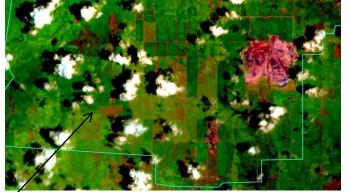

#### Landsat imagery of PT. Hutan Rindang Benua

Boundary of PT. HRB

This is non forest, appears old shrub

This is non forest, appears young shrub

This is non forest, appears old shrub, with some planting actifity