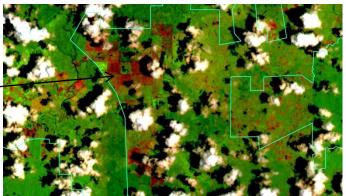

In 2015 this area is forest

In 2016 this area is cleared

8 April 2016

20 October 2017

Regreening in 2017

Bare land / burn scar

Bare land, appears planted