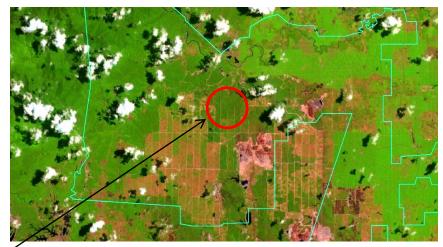

#### Landsat imagery of PT. Hutan Rindang Benua

Boundary of PT. HRB

This is non forest, appears old shrub

This is non forest, appears young shrub

This is non forest, appears old shrub, with some planting actifity