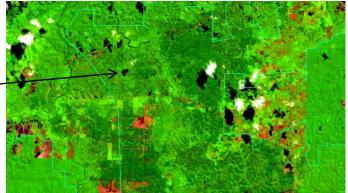

### Landsat imagery of PT. Hutan Rindang Benua

Boundary of PT. HRB

Fire Hotspot 2015

In 2015 this area is bare land by large scale clearing

This is also bare land / burn scar

In 2015 this area is bare land, clearing for planting