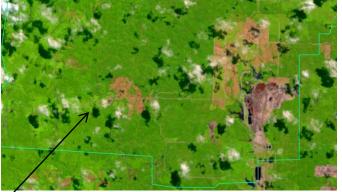

#### Landsat imagery of PT. Hutan Rindang Benua

Boundary of PT. HRB

This is non forest, appears old shrub

This is non forest, appears young shrub

This is non forest, appears old shrub, with some planting actifity