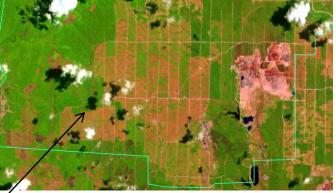

#### Landsat imagery of PT. Hutan Rindang Benua

Boundary of PT. HRB

This is non forest, appears old shrub

This is non forest, appears young shrub

This is non forest, appears old shrub, with some planting actifity