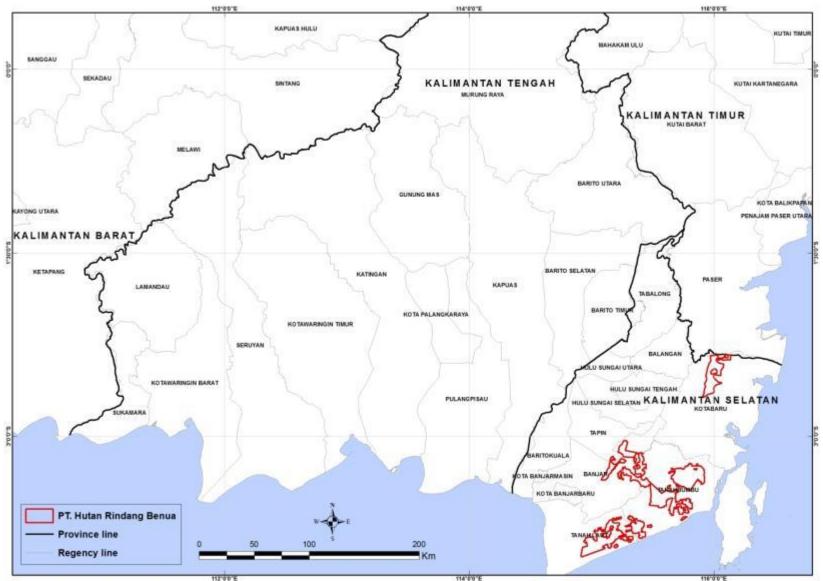

# PT. Hutan Rindang Benua, Golden Energy and Resources Ltd (GEAR)

Regency of Banjar, Tanahbumbu, and Tanahlaut, South Kalimantan province

www.greenpeace.org

Location map of PT. Hutan Rindang Benua

#### Source :

- 1. Concession boundary : MoFor (2014) Ministerial Decree SK 5984/Menhut-VI/BRPUK/2014, Ministry of Forestry, Indonesia, November 2014,
  - http://www.dephut.go.id/index.php/news/details/9671
- 2. Administratif boundary : Geospatial Infromation Agency (got from REDD Task Force)