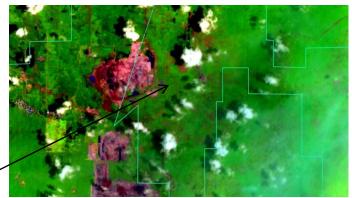

### Landsat imagery of PT. Hutan Rindang Benua

Boundary of PT. HRB

Fire Hotspot 2015

In 2015 this area is bare land by large scale clearing

This is also bare land / burn scar

In 2015 this area is bare land, clearing for planting