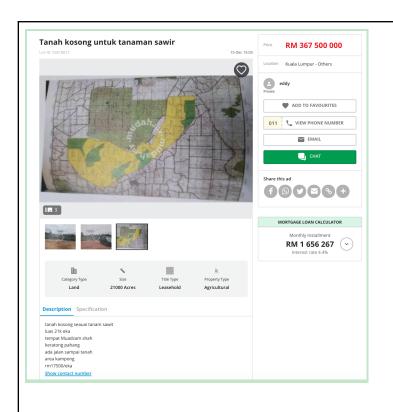

RM2800/acre

Images show land is within Lebir forest reserve

https://www.iproperty.com.my/property/gua-musang/sale-102647203/

Accessed: Jan 14 2022

Location around coordinates:

5.251715, 102.307590

8498.3985ha for sale in Pahang on Mudah.my

RM17500/acre

This land was previously for the controversial YP Olio palm oil project, which had its EIA rejected. It appears that the land is now for sale.

Satellite images show area is still

forested

Degazetted forest reserve and embroiled in indigenous land rights issue, as detailed by Macaranga.

https://www.mudah.my/Tanah+ko song+untuk+tanaman+sawir-936 18812.htm

Accessed: Jan 14 2022