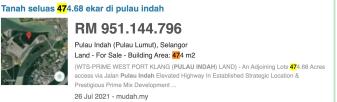

Accessed: Jan 11 2022

192ha of land for sale on Pulau Indah, Mudah.my

RM2003759/acre (Klang Valley price)

Google maps shows the area is still mangrove forest.

https://www.mudah.my/Tanah+sel uas+474+68+ekar+di+pulau+inda h-91366160.htm