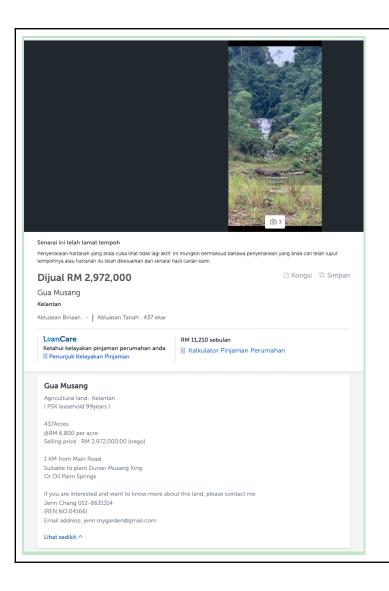

#### Gua musang, Gua Musang

= KELANTAN GUA MUSANG 4411.69 ACRES PSK 99 YEAR VIRGIN TIMBER TREES & LAND FOR SALES !!!

p Location : Kelantan Bertan ¤ Mukim : Ulu Nenggiri

p Land size : 4411 Acres

¤ Tenure : Leasehold 99

¤ Bumi / International : N/A

number of title: 1

Owner: Tuanku

¤ Zoning: N/A

p Land Located : N/A

¤ Land Type : Agriculture

p Planting: Timer Trees

1785.068ha, for sale in Kelantan on iProperty.com

"All approval permit we will help due to this is(Tanah Ke Sultanan Kelantan). Interested Clients will act as Tuanku Contractor to clear the 6 Block"

Land described as "virgin timber trees and land", owned by "Tuanku". Land map shows Hutan Simpan Nenggiri.

https://www.iproperty.com.my/pro perty/gua-musang/sale-10157739