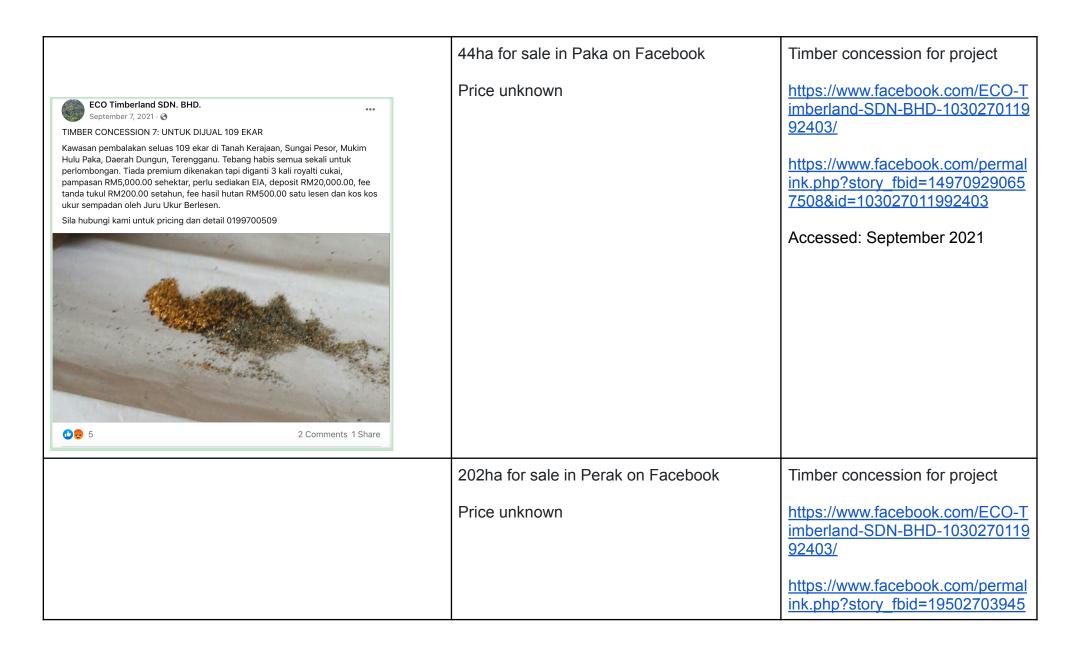

60702ha for sale in Ulu Tembeling (timber concession) on Facebook

Price unknown

Could not be confirmed

https://www.facebook.com/ECO-Timberland-SDN-BHD-103027011992403/

https://www.facebook.com/permal ink.php?story\_fbid=16890571540 4532&id=103027011992403

Accessed: December 2021

| HULU TEMBELING, JERANTUT, Jerantut  Pahang near Jerantut Land for Sale  * 3,000 acres  * RM9.700 per acres  * Total RM29,100,000.00  * Leasehold  * Empty land  * Leasehold until 99 years  Good for own use for palm oil plantation, fruit plantation or farming purpose  Please contact Michelle 0102263616 for viewing and further information detail  Show less | Temb  | i.057ha empty land for sale in Hulu<br>beling on iProperty<br>700 per acre | Realtor did not respond <a href="https://www.iproperty.com.my/property/jerantut/sale-101053698/">https://www.iproperty.com.my/property/jerantut/sale-101053698/</a> Accessed: Jan 11 2022 |
|---------------------------------------------------------------------------------------------------------------------------------------------------------------------------------------------------------------------------------------------------------------------------------------------------------------------------------------------------------------------|-------|----------------------------------------------------------------------------|-------------------------------------------------------------------------------------------------------------------------------------------------------------------------------------------|
| Jerantut Pahang near Jerantut Land for Sale  * 1,000 acres * RM10,000 per acres * Leasehold * Empty land * Leasehold until 99 years  Good for own use for palm oil plantation, fruit plantation or farming purpose Please contact Michelle 0102263616 for viewing and further information detail  Show less ^                                                       | on iF | 686ha empty land for sale in Jerantut<br>Property<br>0,000 per acre        | Realtor did not respond  https://www.iproperty.com.my/property/jerantut/sale-101053691/  Accessed: Jan 11 2022                                                                            |