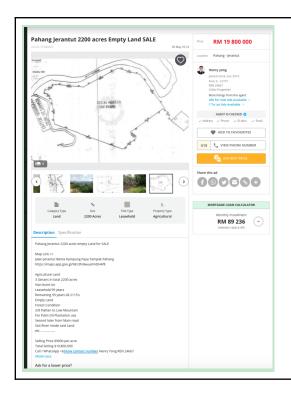

Accessed: Jan 14 2022

890ha of "empty land" in Jerantut on sale, zoned for palm oil on Mudah.my

RM9000/acre

Could not be confirmed and overlapping listing

Photos show forested land

https://www.mudah.my/Pahang+J erantut+2200+acres+Empty+Lan d+SALE-87040626.htm