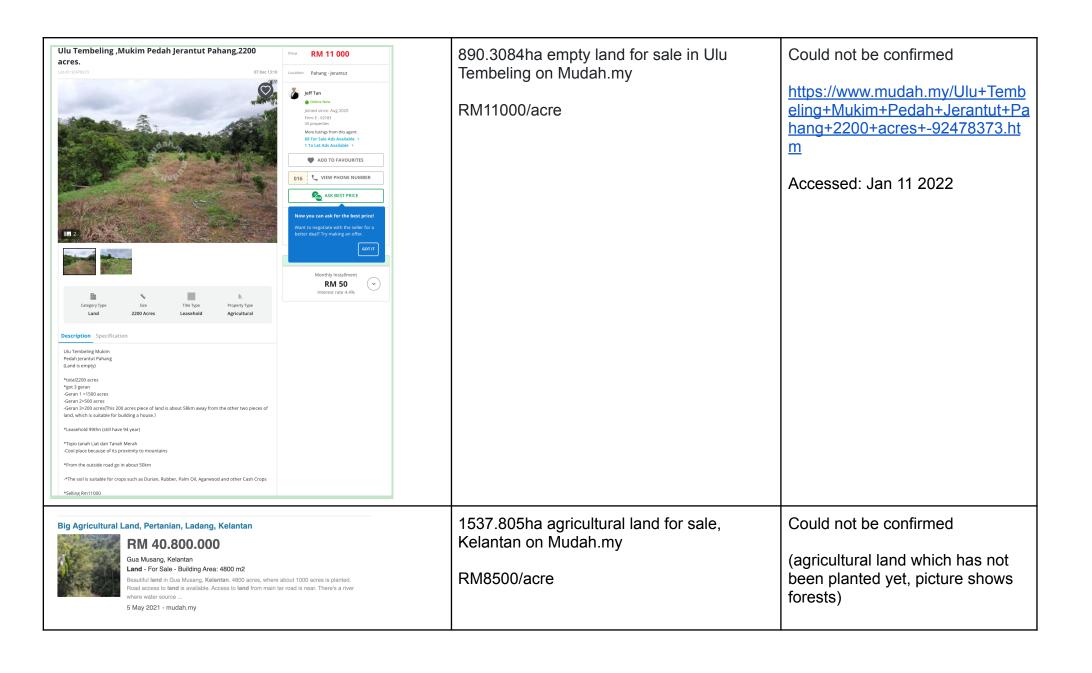

| HULU TEMBELING, Jerantut                                                                                                                                                                                       | 2023.428ha empty land or sale in Hulu  | Realtor did not respond                                                                                                          |
|----------------------------------------------------------------------------------------------------------------------------------------------------------------------------------------------------------------|----------------------------------------|----------------------------------------------------------------------------------------------------------------------------------|
| ahang near Jerantut Land for Sale                                                                                                                                                                              | Tembeling on iProperty                 |                                                                                                                                  |
| 5,000 acres                                                                                                                                                                                                    | Townson ig on a reporty                | https://www.iproperty.com.my/bm/                                                                                                 |
| RM9,500 per acres Total RM47,500,000,00                                                                                                                                                                        |                                        |                                                                                                                                  |
| Leasehold                                                                                                                                                                                                      | RM9500/acre                            | properti/jerantut/sale-101053697/                                                                                                |
| Empty land                                                                                                                                                                                                     |                                        |                                                                                                                                  |
| Leasehold until 99 years                                                                                                                                                                                       |                                        | Accessed: Jan 11 2022                                                                                                            |
| Good for own use for palm oil plantation, fruit plantation or farming purpose                                                                                                                                  |                                        | Accessed. Jan 11 2022                                                                                                            |
| about of own use for paint of plantation, that plantation of farming purpose                                                                                                                                   |                                        |                                                                                                                                  |
| lease contact Michelle 0102263616 for viewing and further information detail                                                                                                                                   |                                        |                                                                                                                                  |
| how less ^                                                                                                                                                                                                     |                                        |                                                                                                                                  |
| TIOW less /                                                                                                                                                                                                    |                                        |                                                                                                                                  |
|                                                                                                                                                                                                                |                                        |                                                                                                                                  |
|                                                                                                                                                                                                                | 007.00051                              | Dealte did set sees and                                                                                                          |
| Low Director Debugger Lower Author American Low                                                                                                                            | 1 607 0285ha empty land in Jerantut on | I Realfor did not respond                                                                                                        |
| Low Price Pahang Jerantut 1500 Acres Agriculture Land Empty Land                                                                                                                                               | 607.0285ha empty land in Jerantut on   | Realtor did not respond                                                                                                          |
| Low Price Pahang Jerantut 1500 Acres Agriculture Land Empty Land PAHANG @JERANTUT 1500 ACRES EMPTY LAND AGRICULTURE LAND FOR SALES                                                                             | PropertyGuru                           | Realtor did not respond                                                                                                          |
|                                                                                                                                                                                                                |                                        | Realtor did not respond                                                                                                          |
|                                                                                                                                                                                                                |                                        |                                                                                                                                  |
| PAHANG @JERANTUT 1500 ACRES EMPTY LAND AGRICULTURE LAND FOR SALES                                                                                                                                              | PropertyGuru                           | https://www.propertyguru.com.my/                                                                                                 |
| PAHANG @JERANTUT 1500 ACRES EMPTY LAND AGRICULTURE LAND FOR SALES                                                                                                                                              | PropertyGuru                           | https://www.propertyguru.com.my/commercial-property/1500-acres-                                                                  |
| PAHANG @JERANTUT 1500 ACRES EMPTY LAND AGRICULTURE LAND FOR SALES Pahang @ Jerantut 1500 Acres                                                                                                                 | PropertyGuru                           | https://www.propertyguru.com.my/                                                                                                 |
| PAHANG @JERANTUT 1500 ACRES EMPTY LAND AGRICULTURE LAND FOR SALES Pahang @ Jerantut 1500 Acres                                                                                                                 | PropertyGuru                           | https://www.propertyguru.com.my/commercial-property/1500-acresempty-agriculture-land-leasehold-                                  |
| PAHANG @JERANTUT 1500 ACRES EMPTY LAND AGRICULTURE LAND FOR SALES Pahang @ Jerantut 1500 Acres  Land For Sales                                                                                                 | PropertyGuru                           | https://www.propertyguru.com.my/commercial-property/1500-acres-                                                                  |
| PAHANG @JERANTUT 1500 ACRES EMPTY LAND AGRICULTURE LAND FOR SALES  Pahang @ Jerantut 1500 Acres  Land For Sales  Location: Pahang Jerantut                                                                     | PropertyGuru                           | https://www.propertyguru.com.my/commercial-property/1500-acres-empty-agriculture-land-leasehold-for-sale-by-crystal-cha-31250333 |
| PAHANG @JERANTUT 1500 ACRES EMPTY LAND AGRICULTURE LAND FOR SALES  Pahang @ Jerantut 1500 Acres  Land For Sales  Location: Pahang Jerantut 1500 Acres                                                          | PropertyGuru                           | https://www.propertyguru.com.my/commercial-property/1500-acresempty-agriculture-land-leasehold-                                  |
| PAHANG @JERANTUT 1500 ACRES EMPTY LAND AGRICULTURE LAND FOR SALES  Pahang @ Jerantut 1500 Acres  Land For Sales  Location: Pahang Jerantut 1500 Acres  Agriculture land                                        | PropertyGuru                           | https://www.propertyguru.com.my/commercial-property/1500-acres-empty-agriculture-land-leasehold-for-sale-by-crystal-cha-31250333 |
| PAHANG @JERANTUT 1500 ACRES EMPTY LAND AGRICULTURE LAND FOR SALES  Pahang @ Jerantut 1500 Acres  Land For Sales  Location: Pahang Jerantut 1500 Acres  Agriculture land Leasehold 99 yrs                       | PropertyGuru                           | https://www.propertyguru.com.my/commercial-property/1500-acres-empty-agriculture-land-leasehold-for-sale-by-crystal-cha-31250333 |
| PAHANG @JERANTUT 1500 ACRES EMPTY LAND AGRICULTURE LAND FOR SALES  Pahang @ Jerantut 1500 Acres  Land For Sales  Location: Pahang Jerantut 1500 Acres  Agriculture land Leasehold 99 yrs left 95yrs            | PropertyGuru                           | https://www.propertyguru.com.my/commercial-property/1500-acres-empty-agriculture-land-leasehold-for-sale-by-crystal-cha-31250333 |
| PAHANG @JERANTUT 1500 ACRES EMPTY LAND AGRICULTURE LAND FOR SALES  Pahang @ Jerantut 1500 Acres  Land For Sales  Location: Pahang Jerantut 1500 Acres  Agriculture land  Leasehold 99 yrs  left 95yrs 2/8 Land | PropertyGuru                           | https://www.propertyguru.com.my/commercial-property/1500-acres-empty-agriculture-land-leasehold-for-sale-by-crystal-cha-31250333 |