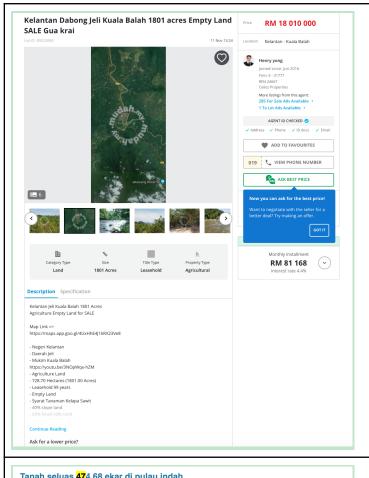

Accessed: Dec 28 2021

728.7ha for sale in Kelantan, zoning for palm oil on Mudah.my

RM10,000/acre

Realtor confirmed that land is forested

https://www.mudah.my/Kelantan+ Dabong+Jeli+Kuala+Balah+1801 +acres+Empty+Land+SALE+Gua +krai-89020890.htm

RM10,000/acre

Overlaps with other listing

(description says empty land, photos show forested or partly forested)

https://www.propertyguru.com.my/commercial-property/kelantan-kuala-balah-1801-acres-agriculture-empty-land-dabong-jeli-gua-krai-for-sale-by-philip-shaik-33376072