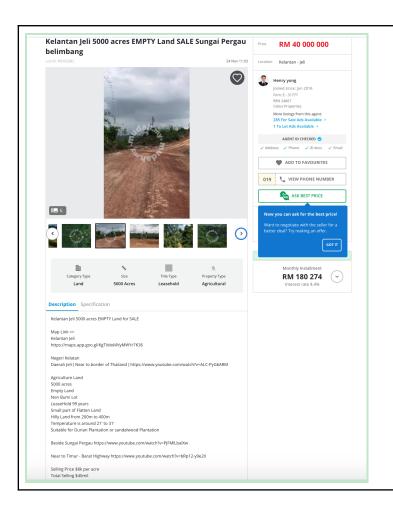

Accessed: September 2021

2023.4ha empty land for sale in Jeli on Mudah.my

RM8000/acre

Realtor said that land is forested

https://www.mudah.my/Kelantan+ Jeli+5000+acres+EMPTY+Land+ SALE+Sungai+Pergau+belimban g-89303382.htm