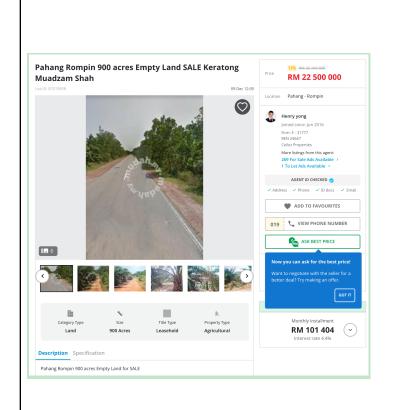

364.217ha for sale in Pahang on Mudah.my

RM25000/acre

Could not be confirmed

https://www.mudah.my/Pahang+R ompin+900+acres+Empty+Land+ SALE+Keratong+Muadzam+Shah -87019908.htm

Accessed: Jan 11 2022

782ha, in Kelantan