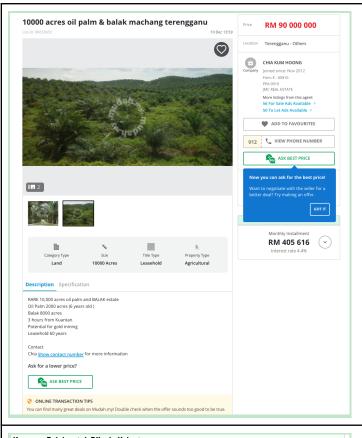

3237ha of land in Terengganu on Mudah.my

RM9000/acre

Land described as "balak estate"

https://www.mudah.my/10000+acr es+oil+palm+balak+machang+ter engganu-88659655.htm

Accessed: Jan 14 2022

Kawasan Balak untuk Dijual - Kelantan