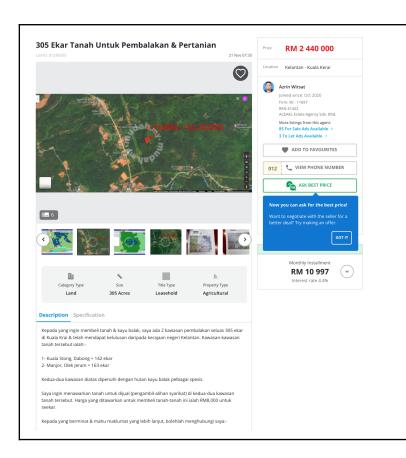

123.429ha in Kuala Stong and Manjor, for clear-cutting and replacement with agriculture on Mudah.my

RM8000/acre

Land described as "kawasan pembalakan dan pertanian", as "hutan kayu balak pelbagai species"

https://www.mudah.my/305+Ekar +Tanah+Untuk+Pembalakan+Pert anian-81290355.htm

[Link no longer accessible]

Accessed: Dec 28 2021