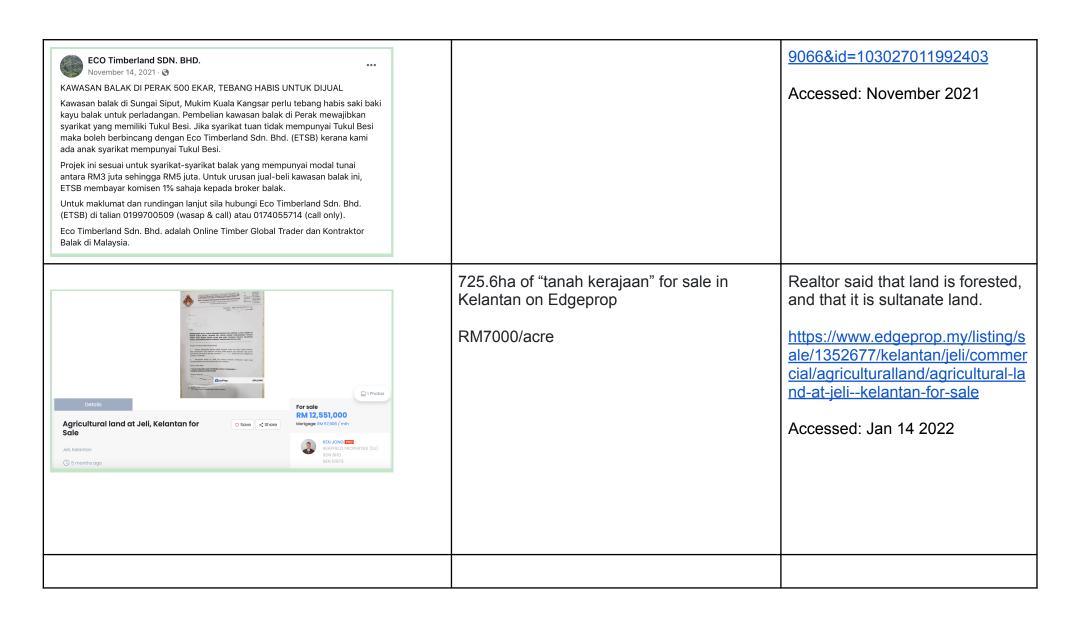

### TIMBER CONCESSION AT TEMBELING

Eco Timberland Sdn. Bhd. is inviting local and foreign companies to participate in timber logging activities including forest replantation at Tembeling, Pahang. The timber concession is a private property with a total acreage of approximately 150,000 acres.

Kindly contact us for pricing and relevant arrangement to secure the timber concession at Tembeling, Pahang. Kindly contact us at 0199700509 (wasap & call) or 0174055714 (calls only) for further negotiation.