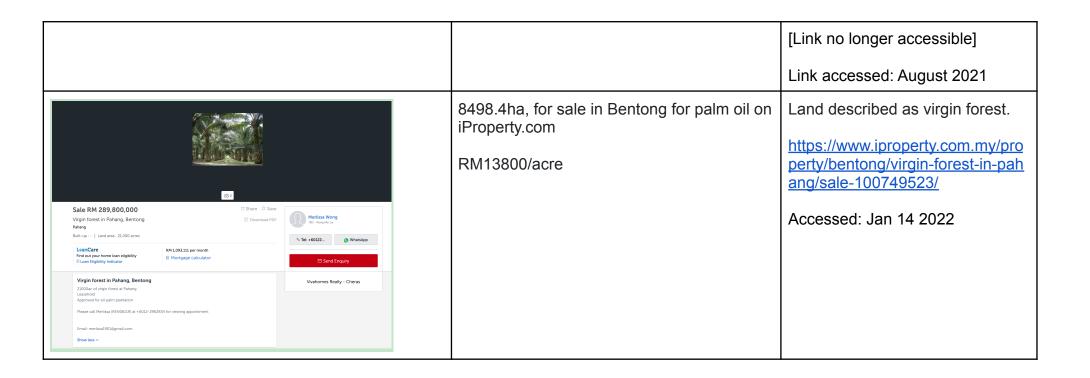

RM2800/acre

Images show land is within Lebir forest reserve

https://www.iproperty.com.my/property/gua-musang/sale-102647203/

Accessed: Jan 14 2022

Location around coordinates:

5.251715, 102.307590

8498.3985ha for sale in Pahang on Mudah.my

RM17500/acre

This land was previously for the controversial YP Olio palm oil project, which had its EIA rejected. It appears that the land is now for sale.

Satellite images show area is still

forested

Degazetted forest reserve and embroiled in indigenous land rights issue, as detailed by Macaranga.

https://www.mudah.my/Tanah+ko song+untuk+tanaman+sawir-936 18812.htm

Accessed: Jan 14 2022