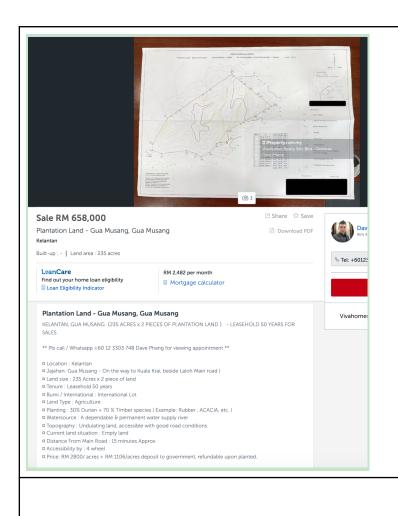

#### Gua musang, Gua Musang

= KELANTAN GUA MUSANG 4411.69 ACRES PSK 99 YEAR VIRGIN TIMBER TREES & LAND FOR SALES !!!

p Location : Kelantan Bertan ¤ Mukim : Ulu Nenggiri

p Land size : 4411 Acres

¤ Tenure : Leasehold 99

¤ Bumi / International : N/A

number of title: 1

Owner: Tuanku

¤ Zoning: N/A

p Land Located : N/A

¤ Land Type : Agriculture

p Planting: Timer Trees

1785.068ha, for sale in Kelantan on iProperty.com

"All approval permit we will help due to this is(Tanah Ke Sultanan Kelantan). Interested Clients will act as Tuanku Contractor to clear the 6 Block"

Land described as "virgin timber trees and land", owned by "Tuanku". Land map shows Hutan Simpan Nenggiri.

https://www.iproperty.com.my/pro perty/gua-musang/sale-10157739