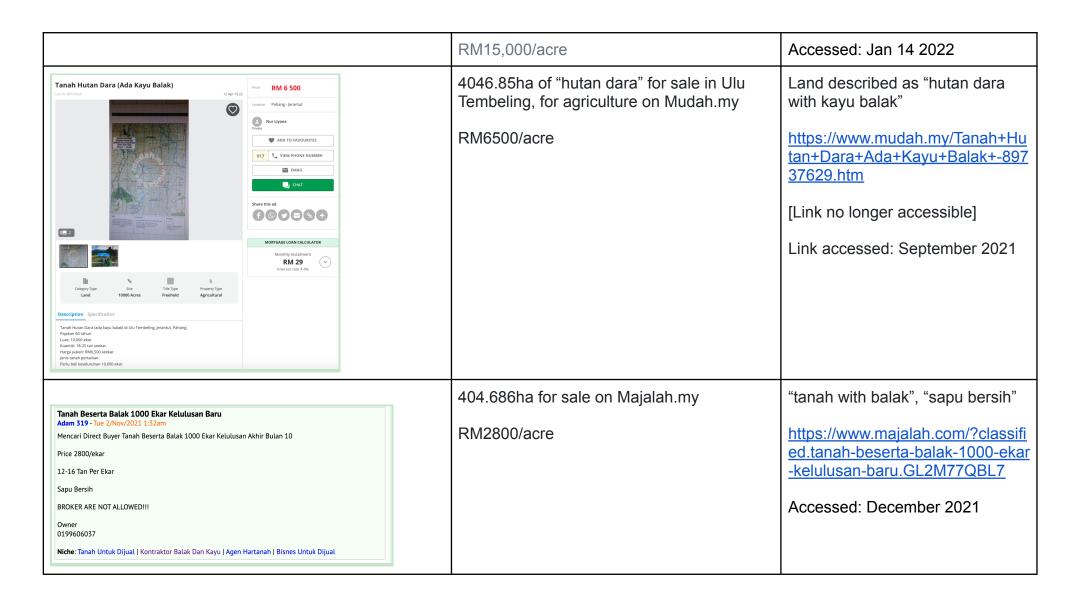

123.429ha in Kuala Stong and Manjor, for clear-cutting and replacement with agriculture on Mudah.my

RM8000/acre

Land described as "kawasan pembalakan dan pertanian", as "hutan kayu balak pelbagai species"

https://www.mudah.my/305+Ekar +Tanah+Untuk+Pembalakan+Pert anian-81290355.htm

[Link no longer accessible]

Accessed: Dec 28 2021

Ndinz - Thu 4/Mar/2021 2:03pm

Kawasan balak untuk dijual Luas 3000 ekar

Seekar rm2500

Lokasi kelantan

Anggaran kayu 30tan ke atas

Jual balak sahaja (bukan tagging tapi sapu bersih tanah nak buat ladang)

Last keluar taging 1980an

Nak document kita set masa jumpa

Kalau tak nanti documen bertebaran

Berminat wasap 0137373000 https://wa.me/60137373000

Niche: Kontraktor Balak Dan Kayu | Kontrak Tender Kerajaan

1214ha logging concession for sale in Kelantan, sapu bersih, Majalah.my

RM2500/acre

Is a logging concession for clear cutting (sapu bersih)

https://www.majalah.com/?classified.kawasan-balak-untuk-dijual.G HMGQH56PD

Accessed: September 2021

| Kawasan Balak untuk Dijual - Pahang<br>Fizrul Helmi - Thu 11/Mar/2021 9:16am<br>WTS                                                                                                                                                                                                 | 1618ha for sale in Bebar, Pekan. Tebang habis on Majalah.my (kawasan balak) | Is a logging concession, clear cutting (cuci mangkuk)                                                       |
|-------------------------------------------------------------------------------------------------------------------------------------------------------------------------------------------------------------------------------------------------------------------------------------|-----------------------------------------------------------------------------|-------------------------------------------------------------------------------------------------------------|
| Tanah Pertanian dan Kawasan Balak untuk dijual                                                                                                                                                                                                                                      |                                                                             |                                                                                                             |
| Lokasi; Bebar, Pekan Pahang                                                                                                                                                                                                                                                         | RM13,000/acre (balak dan tanah)                                             | https://www.majalah.com/?classifi                                                                           |
| Saiz; 4000 ekar                                                                                                                                                                                                                                                                     |                                                                             | ed.kawasan-balak-untuk-dijual.G                                                                             |
| Status Guna Tanah; Tanaman Kontan, Leasehold 15+15 tahun                                                                                                                                                                                                                            |                                                                             | HPLX76YB8                                                                                                   |
| Status Balak; Tebang Semua (Cuci mangkuk) anggaran 20 tan hingga 28 tan kuantiti pokok seekar dengan<br>45% adalah pokok pokok bersiaz 18" hingga 30".<br>Dari jenis berkualiti dan nilai komersial tinggi.                                                                         |                                                                             | Accessed: September 2021                                                                                    |
| Harga;<br>Jika Untuk Balak sahaja RM 8000 seekar                                                                                                                                                                                                                                    |                                                                             |                                                                                                             |
| Jika untuk tanah sahaja RM 5000 seekar                                                                                                                                                                                                                                              |                                                                             |                                                                                                             |
| Jika Untuk Balak dan tanah RM 13,000 (Negotiable)                                                                                                                                                                                                                                   |                                                                             |                                                                                                             |
| Nota: Harga di atas, tidak termasuk Bayaran Premium, Kos Juru Ukur dan lain lain.                                                                                                                                                                                                   |                                                                             |                                                                                                             |
| COA<br>Fizrul Helmi Omar<br>Negotiator                                                                                                                                                                                                                                              |                                                                             |                                                                                                             |
| Tanah untuk tanaman kelapa sawit di kuala balah jeli kelantan RM 8.800.000  Kuala Balah, Kelantan                                                                                                                                                                                   | 725ha in Kuala Balah, Kelantan on<br>Mudah.my                               | Land described as "masih hutan dara"                                                                        |
| Land - For Sale - Building Area: 1793 m2  TANAH UNTUK TANAMAN KELAPA SAWIT DI KUALA BALAH JELI UNTUK DIJUAL SEGERA 1) TANAH MASIH <mark>HUTAN DARA</mark> 2) JARAK DENGAN JALAN BESAR KUALA BALAH LEBIH KURANG 2-3 KM 3) JARAK DENGAN KILANG SAWIT BERDEKATAN 3 Sep 2021 - mudah.my | RM4907/acre                                                                 | https://www.mudah.my/Tanah+unt<br>uk+tanaman+kelapa+sawit+di+ku<br>ala+balah+jeli+kelantan-9193881<br>6.htm |
|                                                                                                                                                                                                                                                                                     |                                                                             | [Link no longer accessible]                                                                                 |
|                                                                                                                                                                                                                                                                                     |                                                                             | Link accessed: September 2021                                                                               |